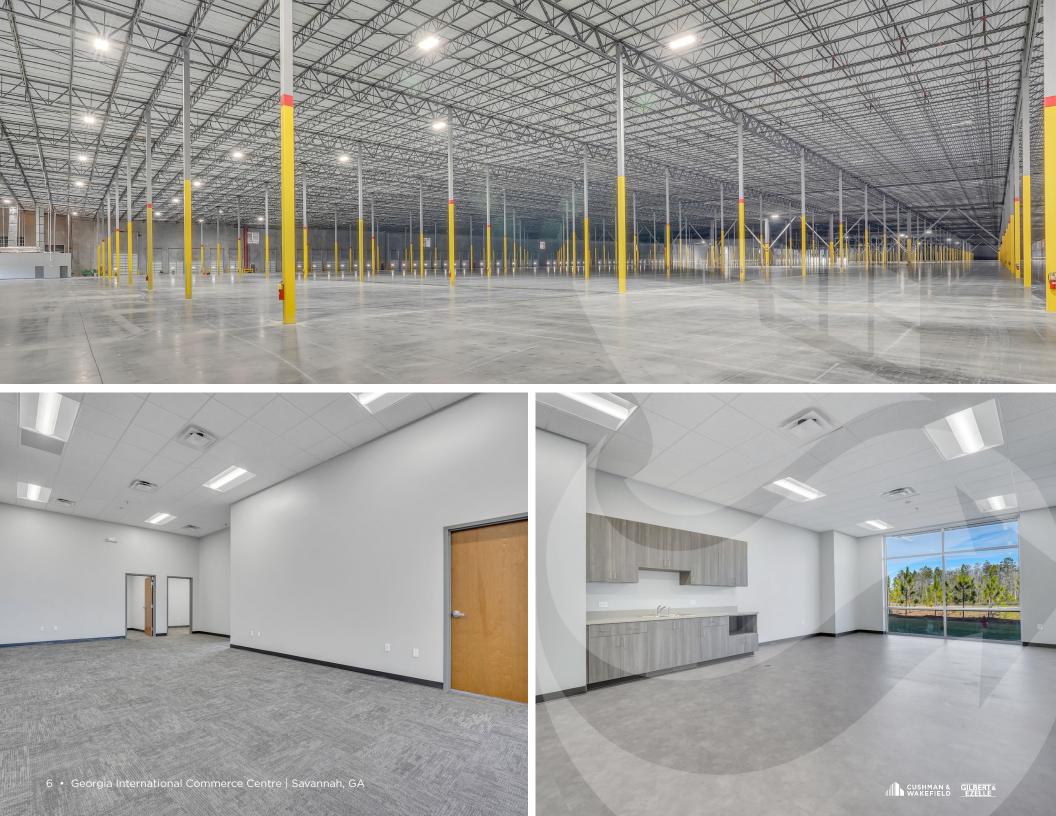

## **Property Specs**

| Total Size     | 983,751       |
|----------------|---------------|
| Dimensions     | 1,890' x 520' |
| Clear Height   | 40'           |
| Office         | 2,985 sf      |
| Column Spacing | 50' x 54'     |