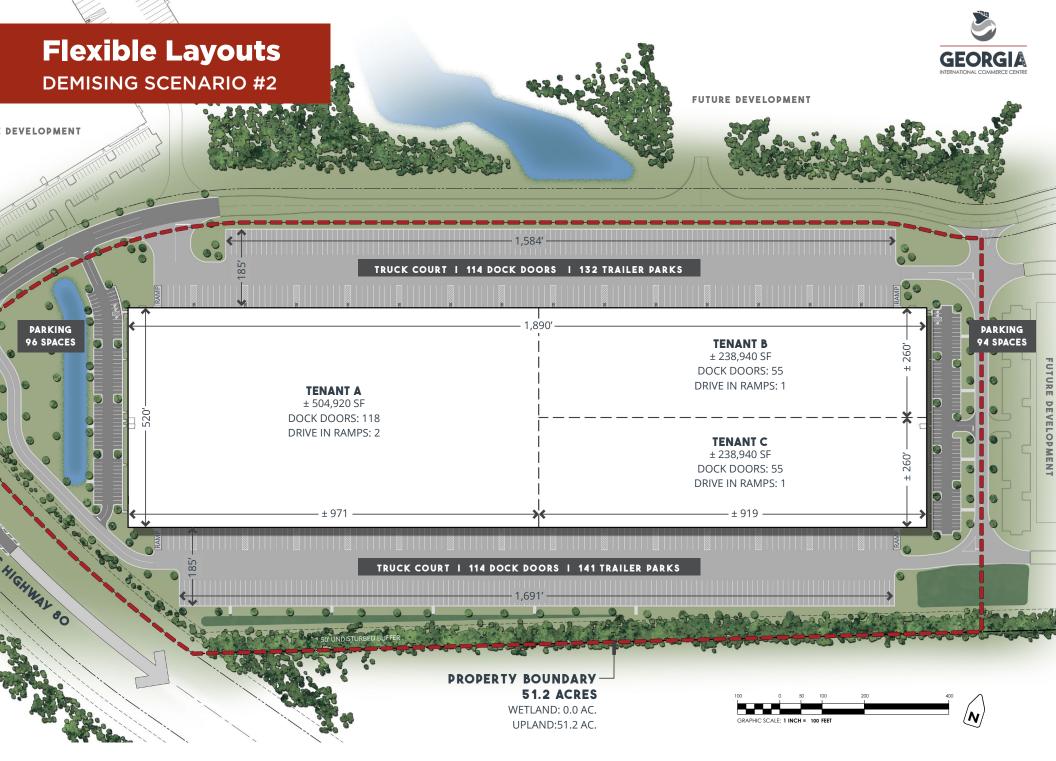

## 238,940 SF - 983,751 SF AVAILABLE

280

80

Direct Access to Interstate 16 and Highways 80 and 280

Within 3.5 Miles of the new Hyundai EV Plant

First building in 7.0 MSF Class A Industrial Park

## **Property Specs**

| Total Size     | 983,751       |
|----------------|---------------|
| Dimensions     | 1,890' x 520' |
| Clear Height   | 40'           |
| Office         | 2,985 sf      |
| Column Spacing | 50' x 54'     |

| Speed Bays      | 60' |
|-----------------|-----|
| Auto Parking    | 190 |
| Trailer Parking | 273 |
| Dock Doors      | 228 |
| Drive In Doors  | 4   |
|                 |     |

| Levelers   | 105                          |
|------------|------------------------------|
| Sprinkler  | ESFR                         |
| Floor Slab | 7" - 4,000 psi               |
| Roof       | 45mil TPO                    |
| Power      | 2 services at 2,500 amp each |