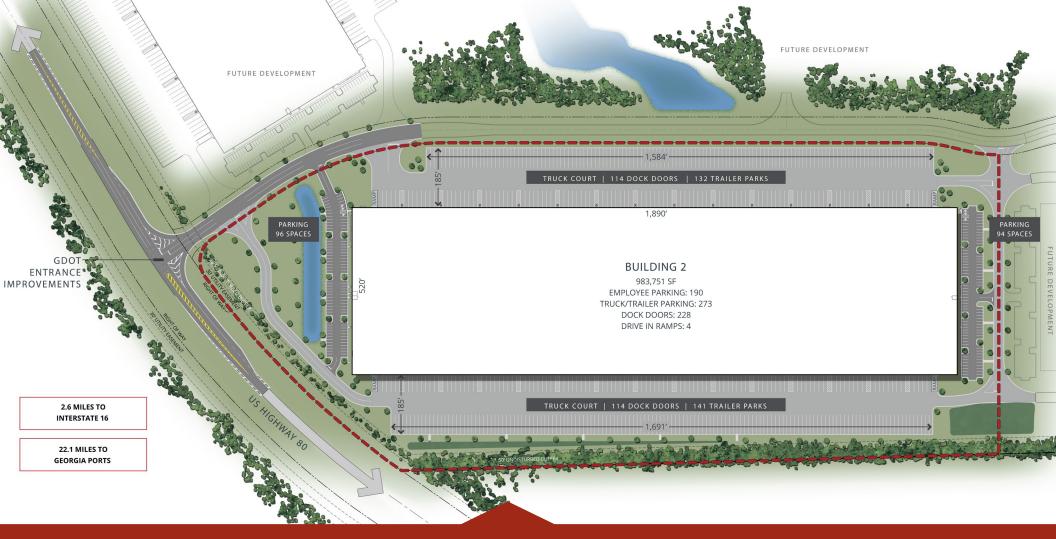

## **Property Specs**

| Total Size     | 983,751       |
|----------------|---------------|
| Dimensions     | 1,890' x 520' |
| Clear Height   | 40'           |
| Office         | 2,985 sf      |
| Column Spacing | 50' x 54'     |

| Speed Bays      | 60' |
|-----------------|-----|
| Auto Parking    | 190 |
| Trailer Parking | 273 |
| Dock Doors      | 228 |
| Drive In Doors  | 4   |
|                 |     |

| Levelers   | 105                          |
|------------|------------------------------|
| Sprinkler  | ESFR                         |
| Floor Slab | 7" - 4,000 psi               |
| Roof       | 45mil TPO                    |
| Power      | 2 services at 2,500 amp each |