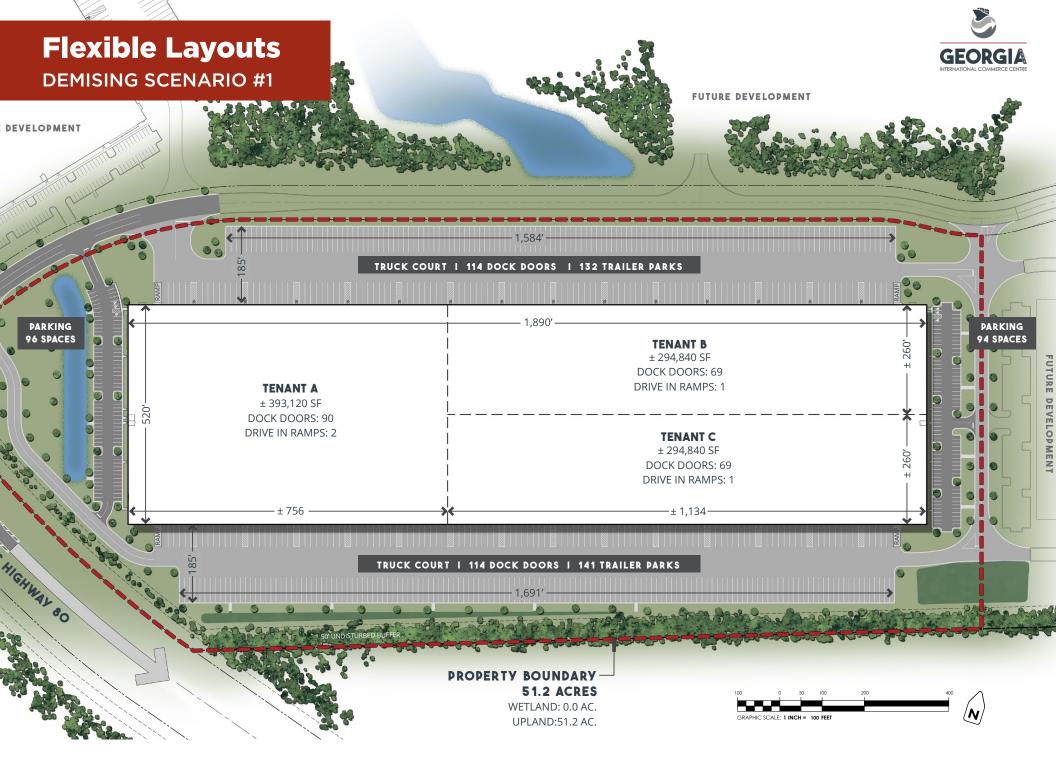

## **Property Specs**

| Total Size     | 983,751       |
|----------------|---------------|
| Dimensions     | 1,890' x 520' |
| Clear Height   | 40'           |
| Office         | 2,985 sf      |
| Column Spacing | 50' x 54'     |

| Speed Bays      | 60' |
|-----------------|-----|
| Auto Parking    | 190 |
| Trailer Parking | 273 |
| Dock Doors      | 228 |
| Drive In Doors  | 4   |
|                 |     |

| Levelers   | 105                          |
|------------|------------------------------|
| Sprinkler  | ESFR                         |
| Floor Slab | 7" - 4,000 psi               |
| Roof       | 45mil TPO                    |
| Power      | 2 services at 2,500 amp each |