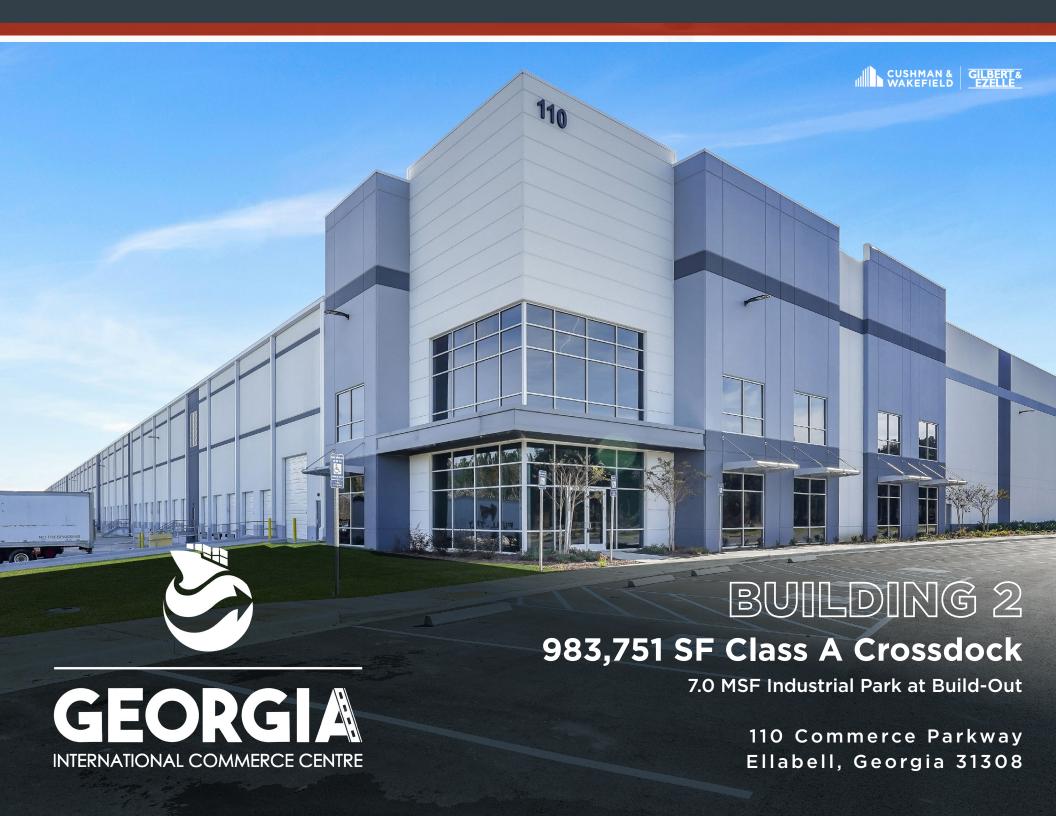

## 238,940 SF - 983,751 SF AVAILABLE

280

80

Direct Access to Interstate 16 and Highways 80 and 280

Within 3.5 Miles of the new Hyundai EV Plant

First building in 7.0 MSF Class A Industrial Park

## **Property Specs**

| Total Size     | 983,751       |
|----------------|---------------|
| Dimensions     | 1,890' x 520' |
| Clear Height   | 40'           |
| Office         | 2,985 sf      |
| Column Spacing | 50' x 54'     |

| Speed Bays      | 60' |
|-----------------|-----|
| Auto Parking    | 190 |
| Trailer Parking | 273 |
| Dock Doors      | 228 |
| Drive In Doors  | 4   |
|                 |     |

| Levelers   | 105                          |
|------------|------------------------------|
| Sprinkler  | ESFR                         |
| Floor Slab | 7" - 4,000 psi               |
| Roof       | 45mil TPO                    |
| Power      | 2 services at 2,500 amp each |