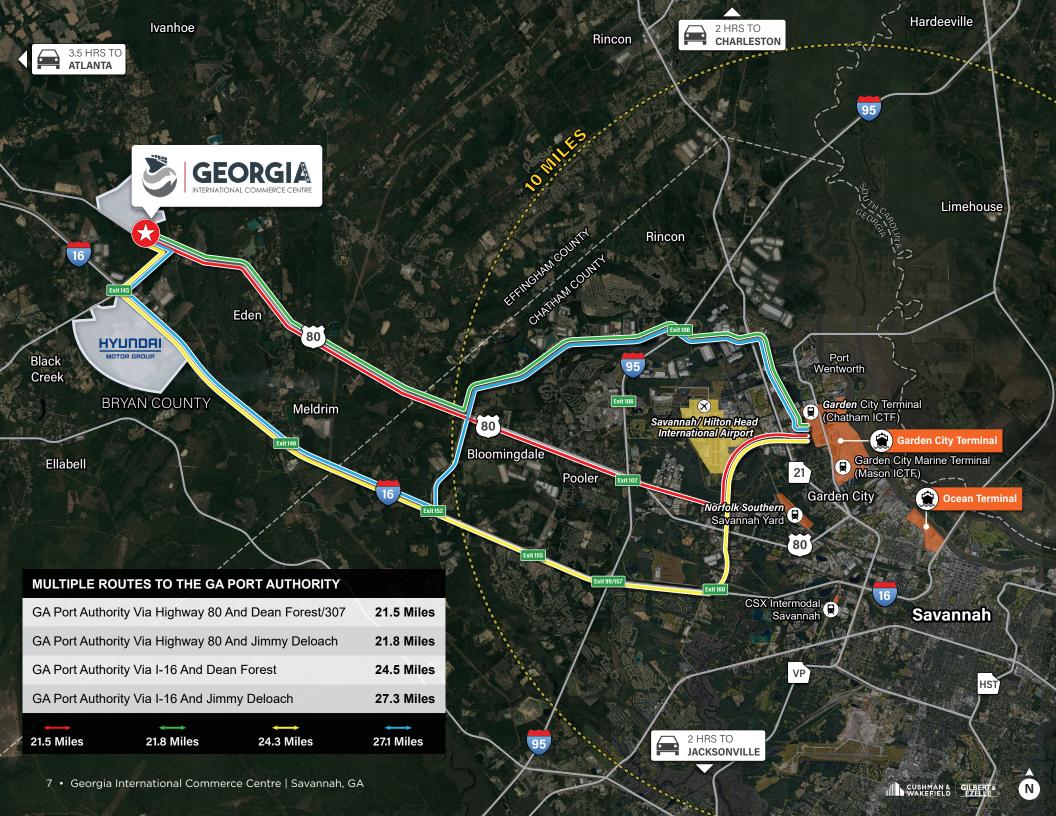

## 238,940 SF - 983,751 SF AVAILABLE

280

80

Direct Access to Interstate 16 and Highways 80 and 280

Within 3.5 Miles of the new Hyundai EV Plant

First building in 7.0 MSF Class A Industrial Park