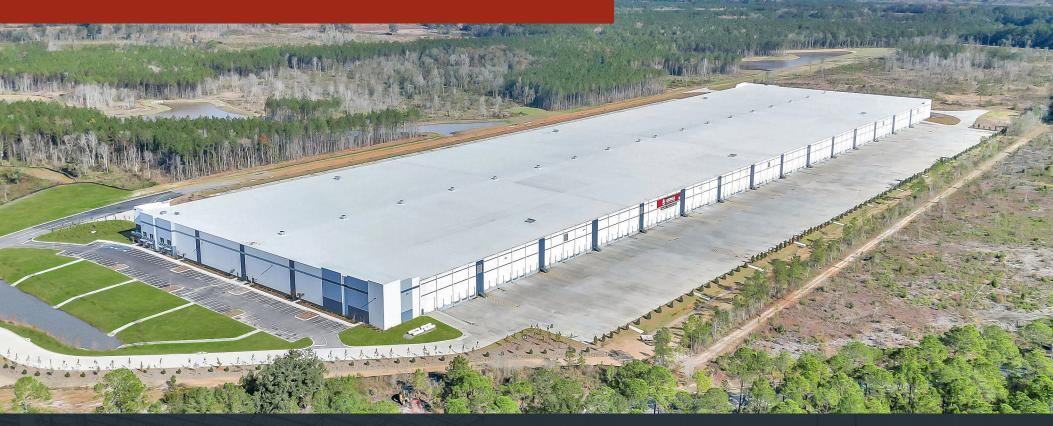

## 238,940 SF - 983,751 SF AVAILABLE

280

80

Direct Access to Interstate 16 and Highways 80 and 280

Within 3.5 Miles of the new Hyundai EV Plant

First building in 7.0 MSF Class A Industrial Park

## **Property Specs**

| Total Size     | 983,751       |
|----------------|---------------|
| Dimensions     | 1,890' x 520' |
| Clear Height   | 40'           |
| Office         | 2,985 sf      |
| Column Spacing | 50' x 54'     |